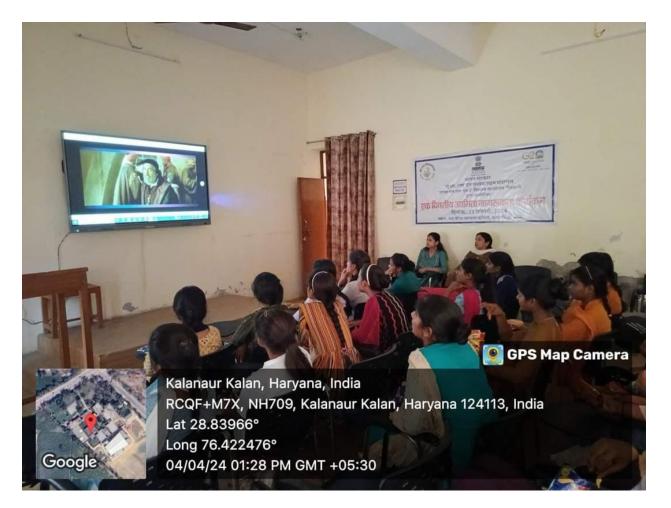

## **Documents**

- Lesson Plan as sample
- Photograph depicting increased use of ICT

**National Assessment and Accreditation Council** 

## Use of ICT for Teaching

Screening of the movie Merchant of Venice based on the syllabus of English in B.A. III